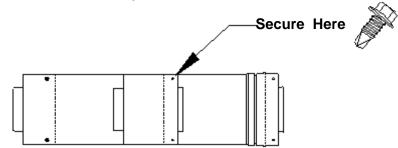

## Saf-T Vent SC Plus/316 Adjustable Section Installation Instruction Supplement

The Saf-T Vent SC Adjustable Section serves as a variable length between other components when specific lengths cannot be utilized. The installed length is 12 1/2" to a maximum of 19 1/2".