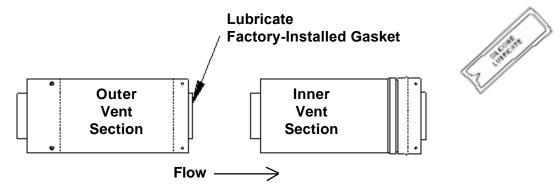

## Installation Procedure

The Adjustable assembly consists of the female Inner Vent, the male Outer Vent, a packet of self tapping screws, an alcohol pad, and a packet of silicone lubricant.

Step 1: Before assembling, lightly moisten both gaskets in the Outer Vent section with the silicone provided.