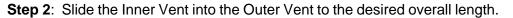

**Step 3**: Connect the 2 sections at the holes in the outer jacket . Use the self tapping screws provided. If using a variable torque drill, use a low torque setting to install the screws, as to not strip out the holes. Do not apply pressure on the drill when installing screws.